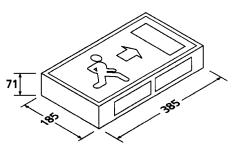

### ES8 Exit Signs

The PF/ES8 range offers a cost effective method of providing statutory safety signs with 3hour duration integral emergency lighting illumination via an 8 Watt T5 lamp. The white epoxy coated steel base and screen printed polycarbonate legend panel enclose a removable gear tray. The *ES8* exit signs are easy to install and are supplied with appropriate legends complying with the Health and Safety (Signs & Signals) Regulations.

# ES8/NM3 Single 8Watt, Non-maintained, 3 hour duration, Arrow Down

### ES8/M3 Single 8Watt, Maintained, 3 hour duration, Arrow Down

+ SUFFIX: /AL Arrow Left /AR Arrow Right

> Premier Fire & Safety Systems Limited 103 Olympic Way, Fair Oak, Eastleigh, Hampshire, SO50 8QS Tel 07786 564888 Fax 02380 696550 E mail phil@pdkm.demon.co.uk