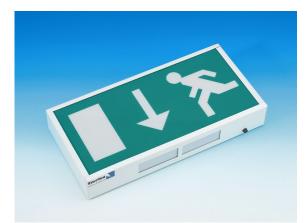

### ES8 Exit Signs

The PF/ES8 range offers a cost effective method of providing statutory safety signs with 3hour duration integral emergency lighting illumination via an 8 Watt T5 lamp. The white epoxy coated steel base and screen printed polycarbonate legend panel enclose a removable gear tray. The *ES8* exit signs are easy to install and are supplied with appropriate legends complying with the Health and Safety (Signs & Signals) Regulations.

# ES8/NM3 Single 8Watt, Non-maintained, 3 hour duration, Arrow Down

### ES8/M3 Single 8Watt, Maintained, 3 hour duration, Arrow Down

+ SUFFIX: /AL Arrow Left /AR Arrow Right

> Premier Fire & Safety Systems Limited 103 Olympic Way, Fair Oak, Eastleigh, Hampshire, SO50 8QS Tel 07786 564888 Fax 02380 696550 E mail phil@pdkm.demon.co.uk